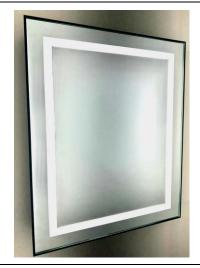

# NARROW FRAMED LED MEDICINE CABINET

MODEL#: VAL 1830-1D (1) N

## **VALENTINA COLLECTION**

#### **FEATURES:**

- THREE ADJUSTABLE 3/8" THICK HIGH POLISHED GLASS SHELVES.
- SHELVING WITH LOCKDOWN MECHANISM (NO HOLES IN CABINET).
- 165-DEGREE PROPRIETARY SOFT CLOSE HEAVY DUTY HINGES.
- FULL GASKET BEHIND DOOR.
- HIGH RESOLUTION SILVER PLATE GLASS MIRRORS FRONT, BACK OF DOOR AND BACK WALL.
- BACK WALL MIRROR FULLY SEALED.
- PACKED IN FOUR WALL (FOLDED DOUBLE WALL) CORRUGATION.
- BRIGHTNESS: 3300 LUMENS.
- MUST SPECIFY LEFT OR RIGHT DOOR HINGING.

### **KELVIN RATING:**

- 6000K (COOL WHITE)
- 3500K (WARM WHITE)

**OVERALL SIZE DIMENSION:** 18" WIDE X 30" HIGH X 5 3/16" DEEP

ROUGH OPENING DIMENSION: 17 3/8" WIDE X 29 3/8" HIGH X 4" DEEP

**DOOR THICKNESS:** 1 3/16"